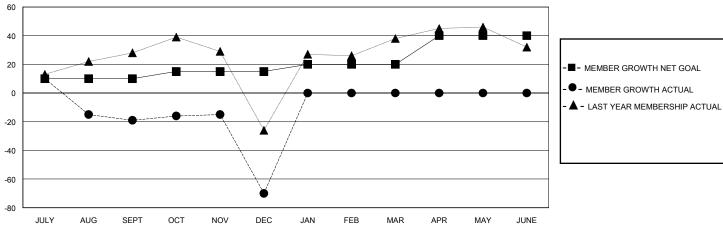

## GOALS AND ACTUAL MEMBERS CUMULATIVE

**NEW MEMBERS** 

| DISTRIBUTION   |     |
|----------------|-----|
| 694 (35.16%)   |     |
| 1,279 (64.79%) |     |
|                |     |
| Y UNIT MEMBERS | 259 |
|                |     |